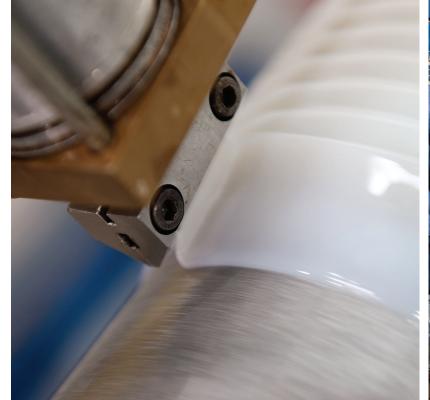

# **Rotary** casting

Our advanced rotary casting process eliminates the need for molds and can produce a diverse mix of polyester and polyether covers. The process directly deposits a highly reactive mix of polyurethane reagents onto

solid, hollow steel or lightweight fiberglass cores. Within minutes the covers are cast, after curing for a day, are ready for surface finishing. Quick and energy efficient, the process allows us to cast without first having to remove bearings and housings from the journals, saving additional time and cost. We are capable of casting and finishing small rolls from a few inches long to large rolls up to 12.7m (500in) long and 2.1m