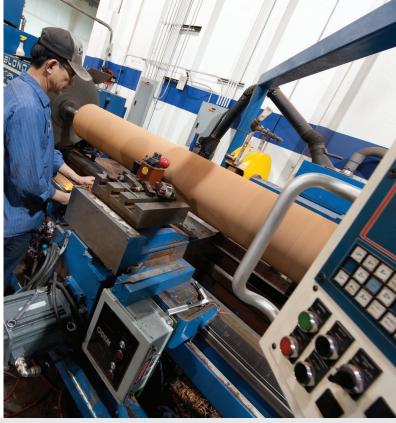

# **Rotary** casting

Our advanced rotary casting process eliminates the need for molds and can produce a diverse mix of polyester and polyether covers. The process directly deposits a highly reactive mix of polyurethane reagents onto

solid, hollow steel or lightweight fiberglass cores. Within minutes the covers are cast, after curing for a day, are ready for surface finishing. Quick and energy efficient, the process allows us to cast without first having to remove bearings and housings from the journals, saving additional time and cost. We are capable of casting and finishing small rolls from a few inches long to large rolls up to 12.7m (500in) long and 2.1m